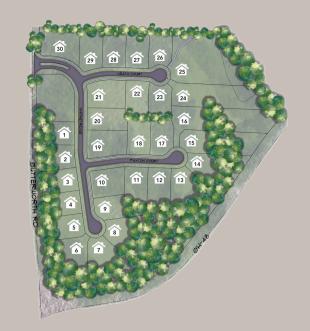

## Don't Miss Out

With just 30 home sites, ChimneyRidge is the kind of place where neighbors become friends. The community features three guiet cul-de-sacs. Bordered by green space and established neighborhoods, you can count on ChimneyRidge to remain unchanged for years to come. There's space to breathe, with lots measuring up to two acres.